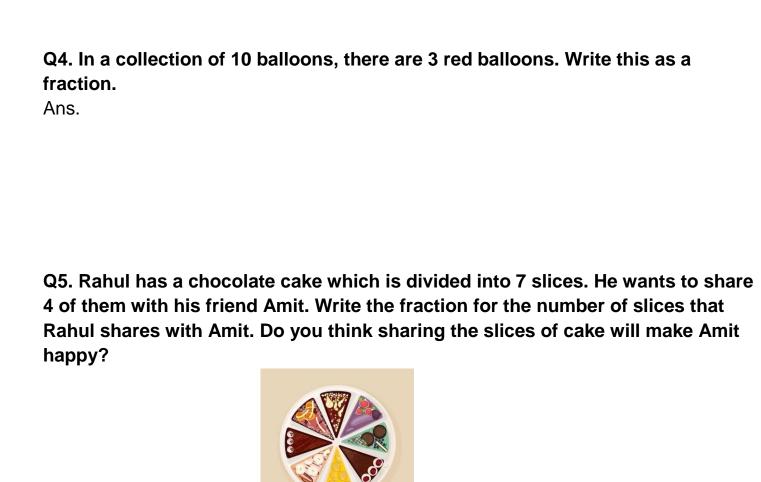

Ans.

Q6. In a collection of 12 balls, 3 balls are red coloured, 4 balls are blue coloured and remaining are yellow coloured. Write the fraction for the yellow coloured balls.

Ans.