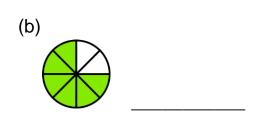

| f meat. I will g<br>ry kind. I love<br>oks. I keep<br>animals<br>ind to children<br>and<br>a Family | ive in a live in a live live a live a live did live      | to the dog a lot. my bag. in the jungle to ren love too. all are very ha | too.<br>ppy.                                                                         |                          |

I love my family. \_\_\_\_\_ go to church every Sunday.

Χ.

# SANT NIRANKARI PUBLIC SCHOOL TERM II, ASSIGNMENT 1 (2018-2019)

SUBJECT: MATHS

|      | <b>5</b> 2/100. II |      |
|------|--------------------|------|
| NAME | ROLL NO            | DATE |

#### Q1. Colour to show the given fractions:



### **Q2.** Write the fraction representing the shaded portion:







#### Q3. Fill in the blanks:

- (a) \_\_\_\_\_ one fourths make a whole.
- (b) \_\_\_\_\_ refers to a part of a collection or a group.
- (c) Parts of a whole are called \_\_\_\_\_.
- (d)  $\frac{1}{3} + \frac{1}{3} + \frac{1}{3} =$ \_\_\_\_\_.



Ans.

Q6. In a collection of 12 balls, 3 balls are red coloured, 4 balls are blue coloured and remaining are yellow coloured. Write the fraction for the yellow coloured balls.

Ans.

### SANT NIRANKARI PUBLIC SCHOOL TERM II, ASSIGNMENT 1 (2018-19) SUBJECT – EVS CLASS- II

| Q1.              | Fill the appropriate a      | ılphabets in the given bla    | anks-            |   |
|------------------|-----------------------------|-------------------------------|------------------|---|
| i.               | T n t                       |