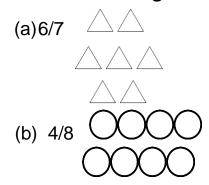

| f meat. I will g<br>ry kind. I love<br>oks. I keep<br>animals<br>ind to children<br>and<br>a Family | ive in a live in a live live a live a live did live      | to the dog a lot. my bag. in the jungle to ren love too. all are very ha | too.<br>ppy.                                                                         |                          |

I love my family. \_\_\_\_\_ go to church every Sunday.

Χ.

# SANT NIRANKARI PUBLIC SCHOOL TERM II, ASSIGNMENT 1 (2018-2019)

SUBJECT: MATHS

|      | <b>5</b> 2/100. II |      |
|------|--------------------|------|
| NAME | ROLL NO            | DATE |

#### Q1. Colour to show the given fractions:



### **Q2.** Write the fraction representing the shaded portion:







#### Q3. Fill in the blanks:

- (a) \_\_\_\_\_ one fourths make a whole.
- (b) \_\_\_\_\_ refers to a part of a collection or a group.
- (c) Parts of a whole are called \_\_\_\_\_.
- (d)  $\frac{1}{3} + \frac{1}{3} + \frac{1}{3} =$ \_\_\_\_\_.



Ans.

Q6. In a collection of 12 balls, 3 balls are red coloured, 4 balls are blue coloured and remaining are yellow coloured. Write the fraction for the yellow coloured balls.

Ans.

### SANT NIRANKARI PUBLIC SCHOOL TERM II, ASSIGNMENT 1 (2018-19) SUBJECT – EVS CLASS- II

| Q1.              | Fill the appropriate a      | ılphabets in the given bla    | anks-            |   |
|------------------|-----------------------------|-------------------------------|------------------|